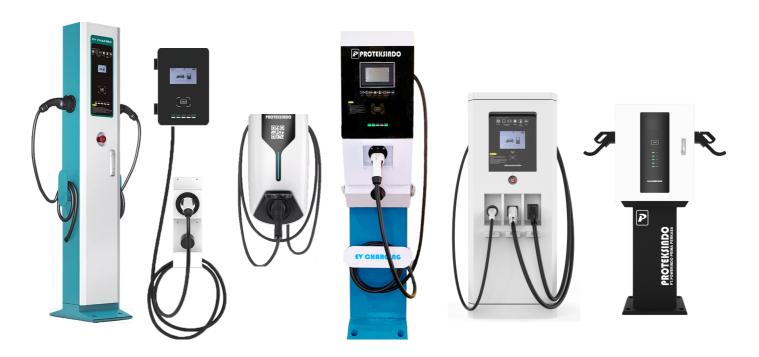

### **EV** Charger

We also provide many options for AC EV Charging and DC Fast Charging suitable for both electric cars and electric buses.

Our integrated system EV Charging installation and after sales support surely meets clients needs with short lead time.

### Variation AC Charger product:

- AC.CORE.1SC
- AC.CORE.2SC
- AC.WCN.1SC
- AC006

### **Variation DC Charger product:**

- BDC.2.SC
- EV.AX
- EVDX.2.SC
- EVDX.3.SC
- PAC