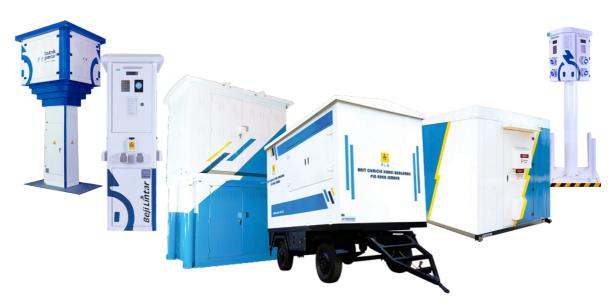

#### **Mobile Substation**

Our Mobile Substation is the perfect temporary power solution to support your activities.

### With various of products available:

- Unit Gardu Bergerak (UGB) / Mobile Substation
- Unit Kabel Bergerak (UKB) / Mobile Cable Trailer
- Unit Cubicle Kabel Bergerak (UCKB) / Mobile Switch gear and Cable Trailer
- Hydraulic Moveable Compact Substation

#### **Permanent Substation**

These product are perfect for densely populated public areas which require small footprint installations.

### With various of products available:

- Gardu Menara
- Gardu Susun
- Gardu Kios
- SPLU Type Hook
- SPLU Type Standing