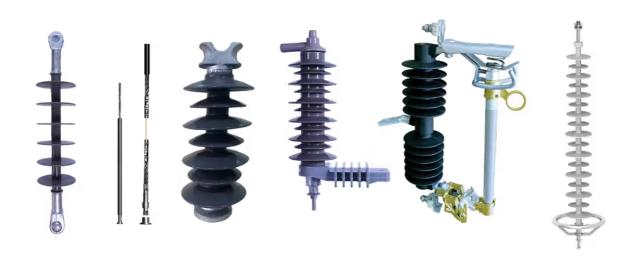

## MV Line Post, Surge Arrester, FCO, HV Insulator

We manufacture high quality polymer insulator and protection for MV and HV overhead distribution lines. Polymer material offers hydrophobic qualities, excellent tracking, prevent erosion, light weight, durable and easy to carry.

### Variation MV product:

- Line Post 24kV
- Dead End 24kV
- Fuse Cut Out 100A and 200A
- Surge Arrester 21kV, 24kV and 10kA

### **Variation HV product:**

- HV Insulator 70kV
- HV Insulator 150kV, 120kN and 210kN with Corona Ring
- HV Insulator 275kV, 210kN with Corona Ring